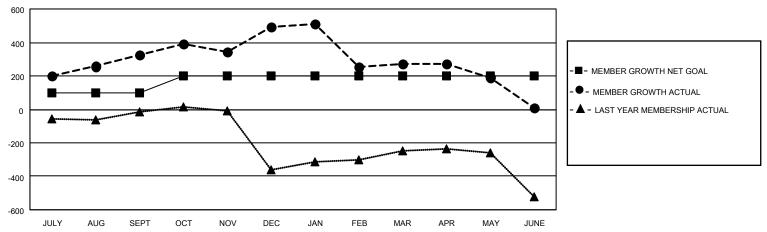

## GOALS AND ACTUAL MEMBERS CUMULATIVE

|                    |       |                                 | ,                               |                |       |
|--------------------|-------|---------------------------------|---------------------------------|----------------|-------|
| DROPPED CLUBS: 12  |       | 91 CLUBS OF 148 ADDED 1 OR MORE | GENDER DISTRIBUTION             |                |       |
|                    |       | NEW MEMBERS                     | MALE                            | 2,905 (73.79%) |       |
|                    |       |                                 | FEMALE                          | 1,032 (26.21%) |       |
| DROPPED MEMBERS    |       |                                 |                                 | ,              |       |
| DECEASED           | 22    | CLICK HERE FOR CUMULATIVE       | TOTAL FAMILY UNIT MEMBERS       |                | 2,173 |
| CLUB CANCELLED 258 |       | MEMBERSHIP DATA                 |                                 |                |       |
| OTHER              | 733   |                                 | FAMILY MEMBERS PAYING HALF DUES |                | 1,267 |
| TOTAL              | 1,013 |                                 |                                 |                |       |

## MONTHLY MEMBERSHIP PROGRESS REPORT

LOCATION INDIA District 321 D Results as of: 6/30/2021

| Clubs         |               |             |               | Members               |                          |                         |                                                    |  |
|---------------|---------------|-------------|---------------|-----------------------|--------------------------|-------------------------|----------------------------------------------------|--|
|               | RESULTS FOR   | R 2020-2021 |               | RESULTS FOR 2020-2021 |                          |                         |                                                    |  |
| QUARTER       | NEW CLUB GOAL | NEW CLUBS   | DROPPED CLUBS | QUARTER ME            | EMBER GROWTH NET<br>GOAL | MEMBER GROWTH<br>ACTUAL | DROPPED<br>MEMBERS ACTUAL<br>(including transfers) |  |
| JULY/AUG/SEPT | 5             | 13          | 0             | JULY/AUG/SEPT         | 100                      | 451                     | 108                                                |  |
| OCT/NOV/DEC   | 5             | 7           | 0             | OCT/NOV/DEC           | 100                      | 418                     | 242                                                |  |
| JAN/FEB/MAR   | 0             | 0           | 12            | JAN/FEB/MAR           | 0                        | 96                      | 290                                                |  |
| APR/MAY/JUNE  | 0             | 2           | 0             | APR/MAY/JUNE          | 0                        | 162                     | 373                                                |  |