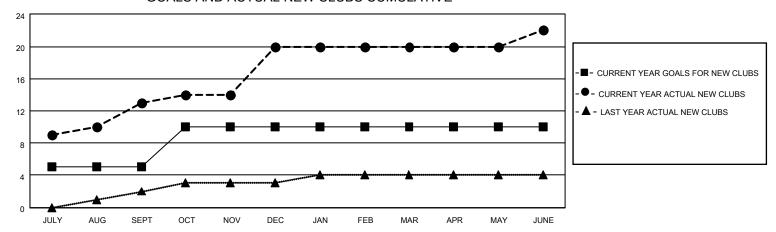

## GOALS AND ACTUAL NEW CLUBS CUMULATIVE

## MONTHLY MEMBERSHIP PROGRESS REPORT

LOCATION INDIA District 321 D Results as of: 6/30/2021

| Clubs         |               |             |               | Members               |                          |                         |                                                    |  |
|---------------|---------------|-------------|---------------|-----------------------|--------------------------|-------------------------|----------------------------------------------------|--|
|               | RESULTS FOR   | R 2020-2021 |               | RESULTS FOR 2020-2021 |                          |                         |                                                    |  |
| QUARTER       | NEW CLUB GOAL | NEW CLUBS   | DROPPED CLUBS | QUARTER ME            | EMBER GROWTH NET<br>GOAL | MEMBER GROWTH<br>ACTUAL | DROPPED<br>MEMBERS ACTUAL<br>(including transfers) |  |
| JULY/AUG/SEPT | 5             | 13          | 0             | JULY/AUG/SEPT         | 100                      | 451                     | 108                                                |  |
| OCT/NOV/DEC   | 5             | 7           | 0             | OCT/NOV/DEC           | 100                      | 418                     | 242                                                |  |
| JAN/FEB/MAR   | 0             | 0           | 12            | JAN/FEB/MAR           | 0                        | 96                      | 290                                                |  |
| APR/MAY/JUNE  | 0             | 2           | 0             | APR/MAY/JUNE          | 0                        | 162                     | 373                                                |  |